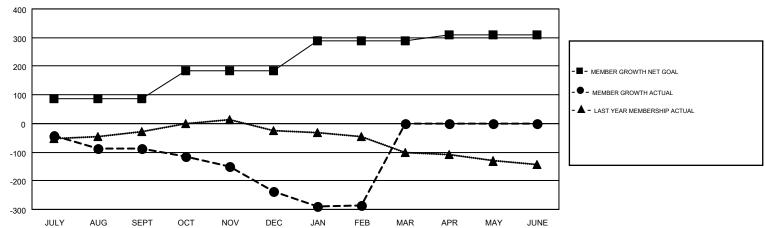

## GMT MONTHLY MEMBERSHIP PROGRESS REPORT

Results as of: 2/28/2018

LOCATION: MISSOURI

Multiple District 26

GMT: JOE AL PICONE

GMT CA 1

|               | Club          | s           |               | Members  RESULTS FOR 2017-2018 |                           |                         |                                                    |  |
|---------------|---------------|-------------|---------------|--------------------------------|---------------------------|-------------------------|----------------------------------------------------|--|
|               | RESULTS FOR   | R 2017-2018 |               |                                |                           |                         |                                                    |  |
| QUARTER       | NEW CLUB GOAL | NEW CLUBS   | DROPPED CLUBS | QUARTER                        | MEMBER GROWTH NET<br>GOAL | MEMBER GROWTH<br>ACTUAL | DROPPED<br>MEMBERS ACTUAL<br>(including transfers) |  |
| JULY/AUG/SEPT | 2             | 1           | 0             | JULY/AUG/SEPT                  | 88                        | 188                     | 256                                                |  |
| OCT/NOV/DEC   | 3             | 0           | 3             | OCT/NOV/DEC                    | 96                        | 197                     | 327                                                |  |
| JAN/FEB/MAR   | 2             | 0           | 1             | JAN/FEB/MAR                    | 106                       | 149                     | 184                                                |  |
| APR/MAY/JUNE  | 0             | 0           | 0             | APR/MAY/JUNE                   | 21                        | 0                       | 0                                                  |  |

## GOALS AND ACTUAL MEMBERS CUMULATIVE

| DROPPED CLUBS: 4  DROPPED MEMBERS |     | 149 CLUBS OF 333 ADDED 1 OR MORE<br>NEW MEMBERS | GENDER DISTRIBUTION           MALE         6,494 (74.00%)           FEMALE         2,282 (26.00%) |  |       |
|-----------------------------------|-----|-------------------------------------------------|---------------------------------------------------------------------------------------------------|--|-------|
| DECEASED                          | 89  | CLICK HERE FOR CUMULATIVE                       | TOTAL FAMILY UNIT MEMBERS                                                                         |  | 1,526 |
| 12 <b> </b>                       |     | MEMBERSHIP DATA                                 | FAMILY MEMBERS PAYING HALF                                                                        |  | 783   |
| TOTAL                             | 767 |                                                 | DUES                                                                                              |  |       |