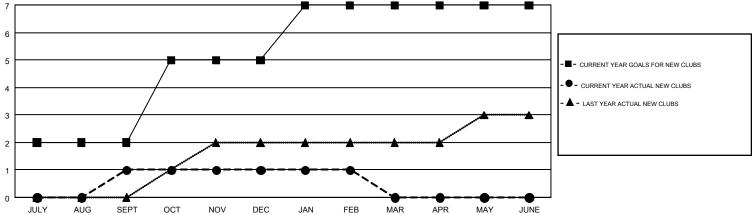

## GMT MONTHLY MEMBERSHIP PROGRESS REPORT

Results as of: 2/28/2018

LOCATION: MISSOURI

Multiple District 26

GMT: JOE AL PICONE

GMT CA 1

|               | Club          | s           |               | Members  RESULTS FOR 2017-2018 |                           |                         |                                                    |  |
|---------------|---------------|-------------|---------------|--------------------------------|---------------------------|-------------------------|----------------------------------------------------|--|
|               | RESULTS FOR   | R 2017-2018 |               |                                |                           |                         |                                                    |  |
| QUARTER       | NEW CLUB GOAL | NEW CLUBS   | DROPPED CLUBS | QUARTER                        | MEMBER GROWTH NET<br>GOAL | MEMBER GROWTH<br>ACTUAL | DROPPED<br>MEMBERS ACTUAL<br>(including transfers) |  |
| JULY/AUG/SEPT | 2             | 1           | 0             | JULY/AUG/SEPT                  | 88                        | 188                     | 256                                                |  |
| OCT/NOV/DEC   | 3             | 0           | 3             | OCT/NOV/DEC                    | 96                        | 197                     | 327                                                |  |
| JAN/FEB/MAR   | 2             | 0           | 1             | JAN/FEB/MAR                    | 106                       | 149                     | 184                                                |  |
| APR/MAY/JUNE  | 0             | 0           | 0             | APR/MAY/JUNE                   | 21                        | 0                       | 0                                                  |  |

## GOALS AND ACTUAL NEW CLUBS CUMULATIVE